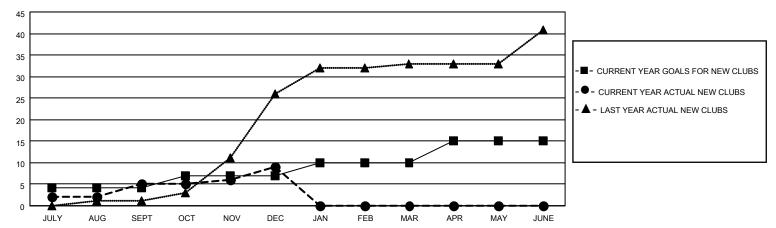

#### GOALS AND ACTUAL NEW CLUBS CUMULATIVE

## District 305 N2

| Clubs                 |               |           |               | Members               |                        |                         |                                                    |
|-----------------------|---------------|-----------|---------------|-----------------------|------------------------|-------------------------|----------------------------------------------------|
| RESULTS FOR 2021-2022 |               |           |               | RESULTS FOR 2021-2022 |                        |                         |                                                    |
| QUARTER               | NEW CLUB GOAL | NEW CLUBS | DROPPED CLUBS | QUARTER MEM           | BER GROWTH NET<br>GOAL | MEMBER GROWTH<br>ACTUAL | DROPPED<br>MEMBERS ACTUAL<br>(including transfers) |
| JULY/AUG/SEPT         | 4             | 5         | 2             | JULY/AUG/SEPT         | 60                     | 191                     | 41                                                 |
| OCT/NOV/DEC           | 3             | 4         | 2             | OCT/NOV/DEC           | 50                     | 240                     | 201                                                |
| JAN/FEB/MAR           | 3             | 0         | 0             | JAN/FEB/MAR           | 50                     | 0                       | 0                                                  |
| APR/MAY/JUNE          | 5             | 0         | 0             | APR/MAY/JUNE          | 50                     | 0                       | 0                                                  |