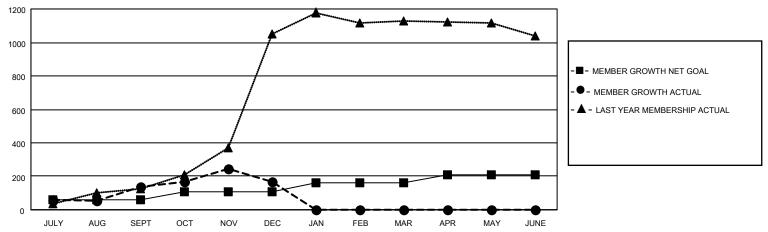

#### GOALS AND ACTUAL MEMBERS CUMULATIVE

| DROPPED CLUBS: 4 |     | 46 CLUBS OF 136 ADDED 1 OR<br>MORE NEW MEMBERS | GENDER DISTRIBUTION                   |                |  |
|------------------|-----|------------------------------------------------|---------------------------------------|----------------|--|
|                  |     | MORE NEW MEMBERS                               | MALE                                  | 2,651 (76.35%) |  |
|                  |     |                                                | FEMALE                                | 821 (23.65%)   |  |
| DROPPED MEMBERS  |     |                                                | NON BINARY                            | 0 (0.00%)      |  |
|                  |     |                                                | PREFER NOT TO ANSWER                  | 0 (0.00%)      |  |
| DECEASED         | 0   |                                                |                                       |                |  |
| CLUB CANCELLED   | 27  | CLICK HERE FOR CUMULATIVE                      | TOTAL FAMILY UNIT MEMBERS             | 3,183          |  |
| OTHER            | 215 | MEMBERSHIP DATA                                |                                       |                |  |
| TOTAL            | 242 |                                                | FAMILY MEMBERS PAYING HALF DUES 2,461 |                |  |
|                  |     |                                                |                                       |                |  |

## District 305 N2

| Clubs                 |               |           |               | Members               |                        |                         |                                                    |
|-----------------------|---------------|-----------|---------------|-----------------------|------------------------|-------------------------|----------------------------------------------------|
| RESULTS FOR 2021-2022 |               |           |               | RESULTS FOR 2021-2022 |                        |                         |                                                    |
| QUARTER               | NEW CLUB GOAL | NEW CLUBS | DROPPED CLUBS | QUARTER MEM           | BER GROWTH NET<br>GOAL | MEMBER GROWTH<br>ACTUAL | DROPPED<br>MEMBERS ACTUAL<br>(including transfers) |
| JULY/AUG/SEPT         | 4             | 5         | 2             | JULY/AUG/SEPT         | 60                     | 191                     | 41                                                 |
| OCT/NOV/DEC           | 3             | 4         | 2             | OCT/NOV/DEC           | 50                     | 240                     | 201                                                |
| JAN/FEB/MAR           | 3             | 0         | 0             | JAN/FEB/MAR           | 50                     | 0                       | 0                                                  |
| APR/MAY/JUNE          | 5             | 0         | 0             | APR/MAY/JUNE          | 50                     | 0                       | 0                                                  |